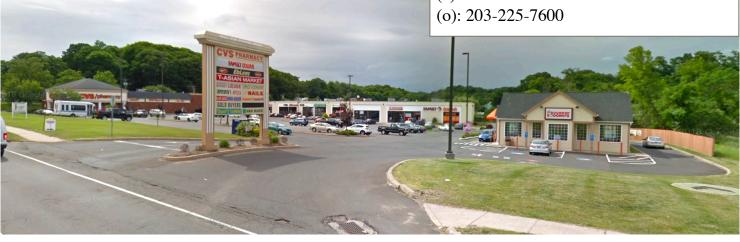

### Retail Available \$14.00 NNN

Millbrook Plaza is in a high traffic area directly off Foxon Road and Mill Ave. in East Haven, CT.

Over 20,000 car traffic count per day. Co-tenants: CVS,

Family Dollar.

**Neighboring tenants:** 

Walmart, Lowe's.

Property located on

Rt. 80 in East Haven.

#### **Building Description**

Building size: 50,000 SF

Floors: 1

Year Built: 1987

Parking: 275 Spaces / 5.50 Ratio

Property Type: Retail

Storefront

Frontage: 559 FT