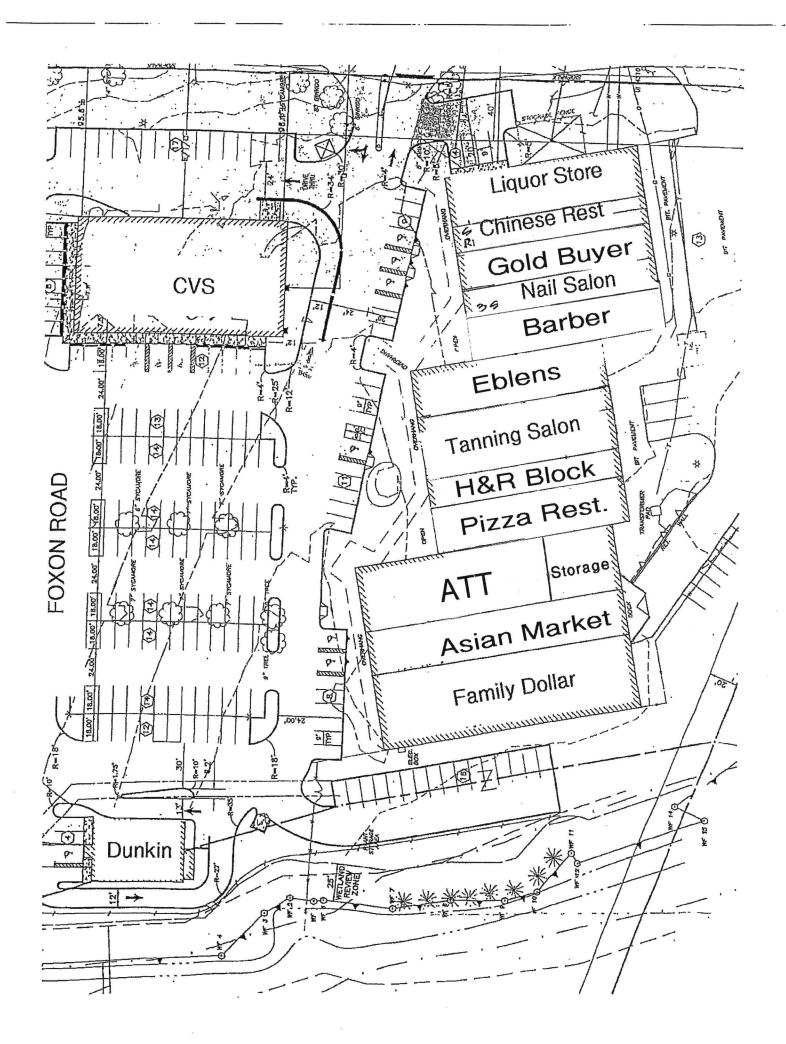

### Retail Available \$14.00 NNN

Millbrook Plaza is in a high traffic area directly off Foxon Road and Mill Ave. in East Haven, CT.

Over 20,000 car traffic count per day. Co-tenants: CVS,

Family Dollar.

**Neighboring tenants:** 

#### **Building Description**

Building size: 50,000 SF

Floors: 1

Year Built: 1987

Parking: 275 Spaces / 5.50 Ratio

Property Type: Retail

Storefront

Frontage: 559 FT